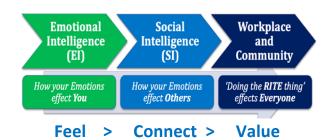

## **Emotional Response Training**

Emotional health issues are the biggest risk to public service officer's health and well-being.

RITE's Emotional Response Training (ERT) help officers learn to recognize signs and symptoms of emotional distress, PTSD, and suicidal thoughts, and offer ways to build up positive mental health. Enhancing officer's emotional well-being, increases better decision making and reduces misconduct, while raising the bar on professional workplace culture.

Since 2015, RITE has been teaching public service employees a sole-source experience that includes Emotional and Social Intelligence tools and exercises. We've worked with over 1500 public service agencies, Certified 975 Trainers, and more than 550,000 RITE tools have been given out to employees.