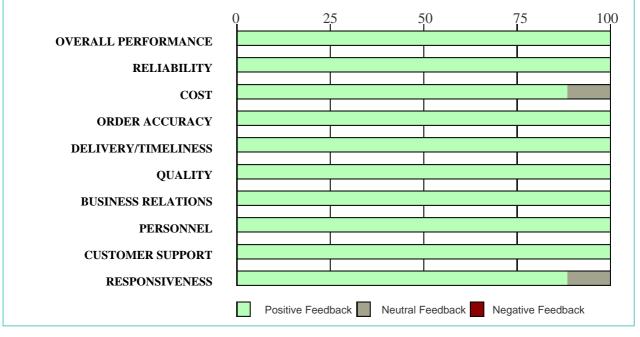

## 3. DISTRIBUTION OF FEEDBACK

This supplier's ratings were based in part on survey feedback from past customers. This chart provides a breakdown of the survey responses received from customers in the last 12 months. For each of the survey questions, the responses, which were provided on a 0 to 10 scale, are categorized as "positive" (9 to 10), "neutral" (5 to 8), or "negative" (0 to 4). All Customer feedback is provided confidentially; individual reference responses are not disclosed.

The percentages of responses falling into each category are shown below.